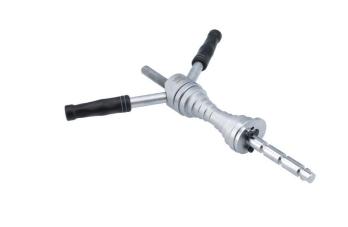

## LTR Headset Cup/BB Cup Press Tool

Allows for the quick and easy installation of headset cups and press fit bottom brackets without risking damage to the frame. The stepped cup guides ensure the cups are correctly supported and sitting straight when being pressed into the frame. The handles have a cushioned grip and the fine thread allows for precise adjustment when applying the force necessary to press the cups into the frame. It also features a quick release system so that it does not have to be fully unwound to be removed from the frame.

## **Additional Information**

- For the installation of headset cups and press fit bottom brackets.
- Fits most standard 1", 1 1/8", 1 1/4" and 1 1/2" headset cups.
- · Helps to prevent misalignment when pressing headset races.
- For use with a 14mm spanner, please see Laser Part No. 1558.
- IMPORTANT: ensure the threaded bar is well lubricated with molybdenum disulphide grease before use.